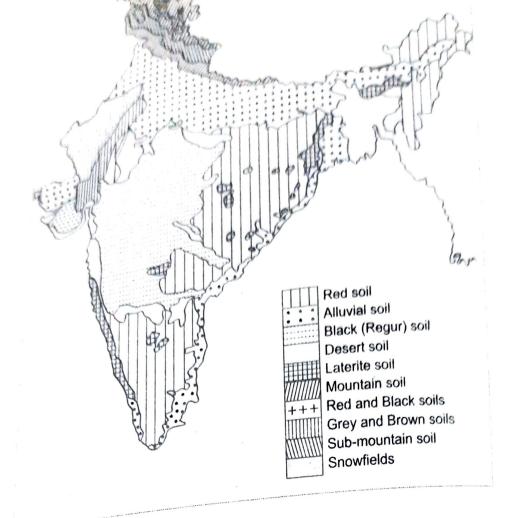

# AGRICULTURE IN INDIA

India is essentially an agricultural land. Two-thirds of its population still lives on agriculture. Agriculture is a primary activity which includes farming, animal rearing and fishing. There are three crop seasons in India